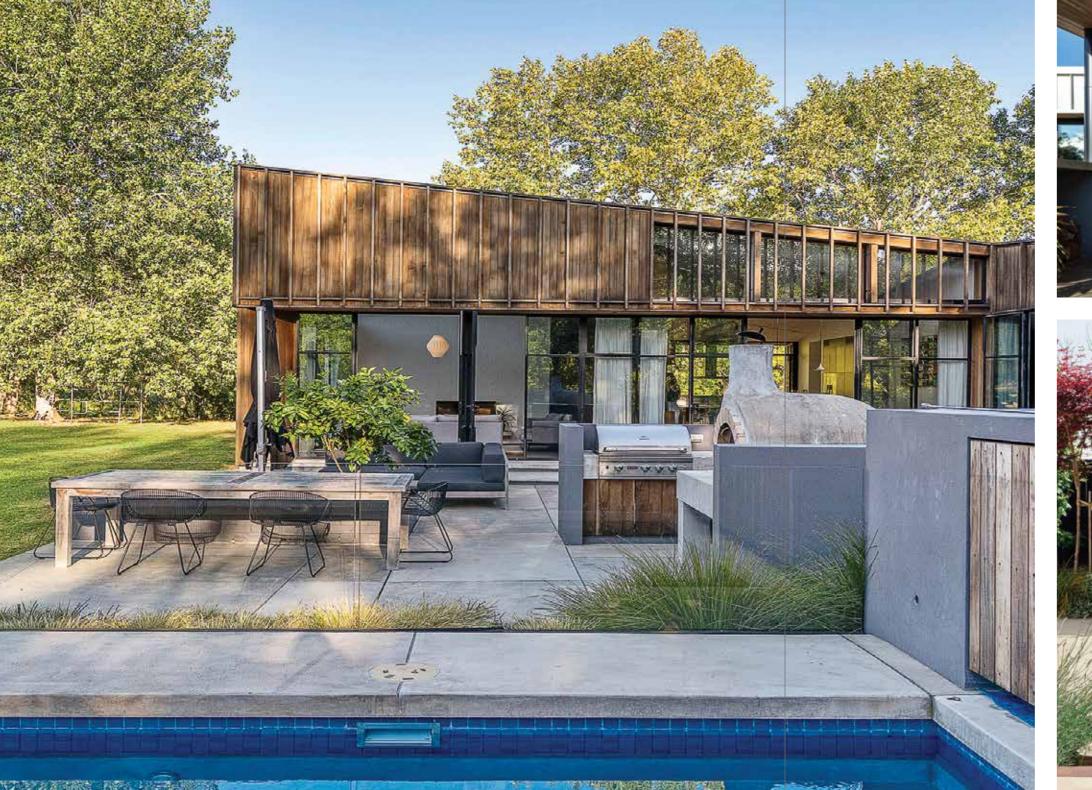

## Patios & Courtyards.

Bring your outdoor spaces to life.

Add colour to your concrete patio or courtyard and set your home apart.

Use shapes and borders to create a smart, cohesive space. Play with texture to add depth and interest, and ensure a safe, non-slip surface.

#### **Pool Surrounds.**

Add sparkle to your poolside setting.

The PeterFell System can be integrated into virtually any concrete pool surround.

Use colours that contrast with your coping stones for visual interest. Or perhaps the streamlined look is more your style, with concrete that goes right to the edge of your pool.