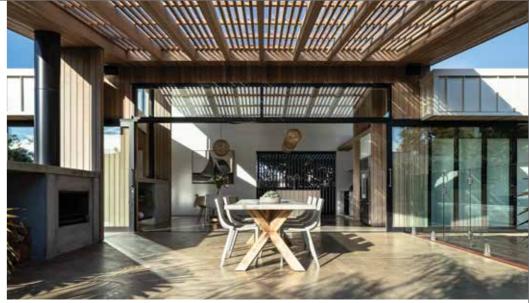

## Patios & Courtyards.

Bring your outdoor spaces to life.

Add colour to your concrete patio or courtyard and set your home apart.

Use shapes and borders to create a smart, cohesive space. Play with texture to add depth and interest, and ensure a safe, non-slip surface.