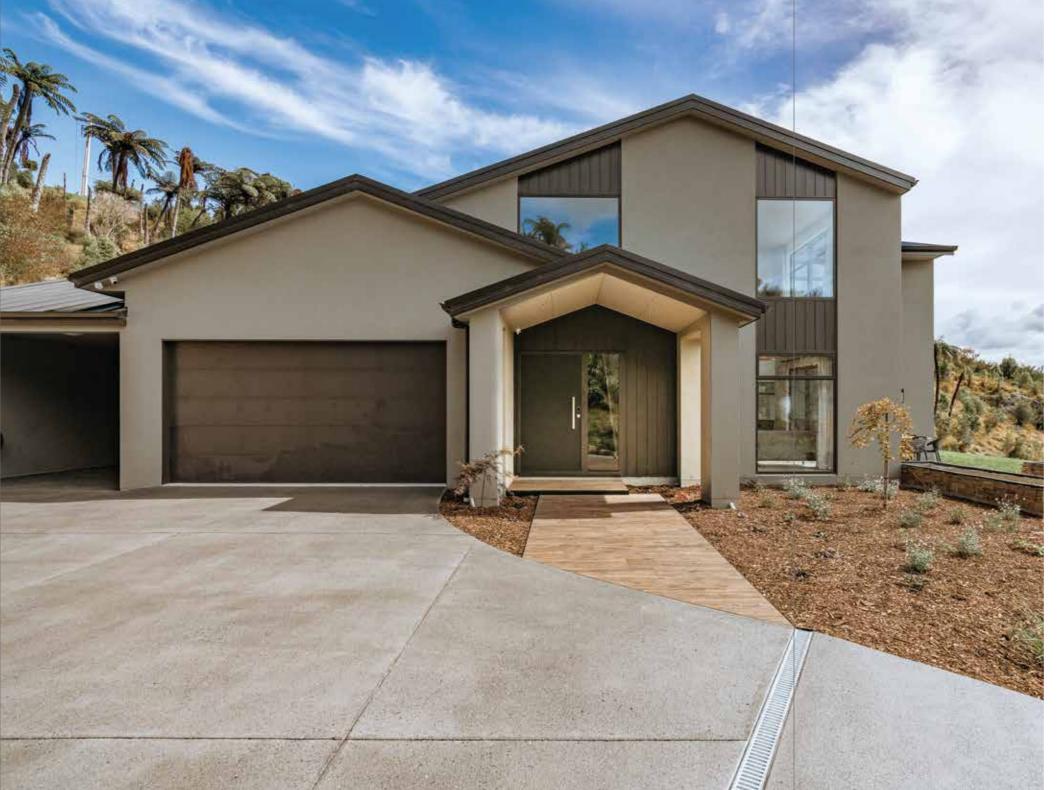

## Driveways & Paths.

#### Make a dramatic entrance.

Combine texture and colour to transform a functional driveway or path into an eye-catching design feature.

Why limit yourself to rigid lines? Borders, cut-outs and different surface textures and materials will break the space up and make it more interesting.