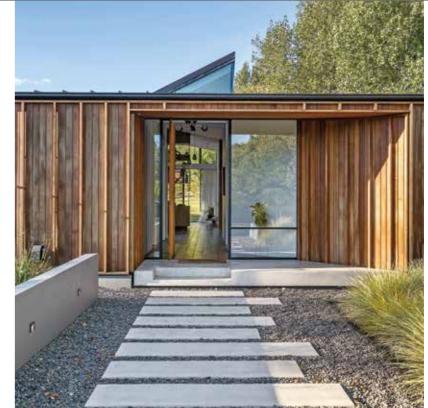

## Driveways & Paths.

#### Make a dramatic entrance.

Combine texture and colour to transform a functional driveway or path into an eye-catching design feature.

Why limit yourself to rigid lines? Borders, cut-outs and different surface textures and materials will break the space up and make it more interesting.