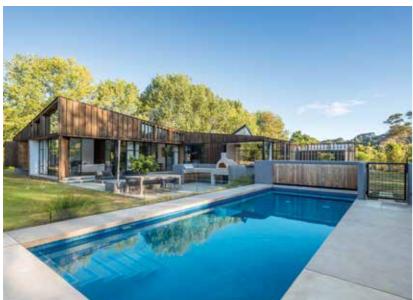

#### **Pool Surrounds.**

Add sparkle to your poolside setting.

The PeterFell System can be integrated into virtually any concrete pool surround.

Use colours that contrast with your coping stones for visual interest. Or perhaps the streamlined look is more your style, with concrete that goes right to the edge of your pool.