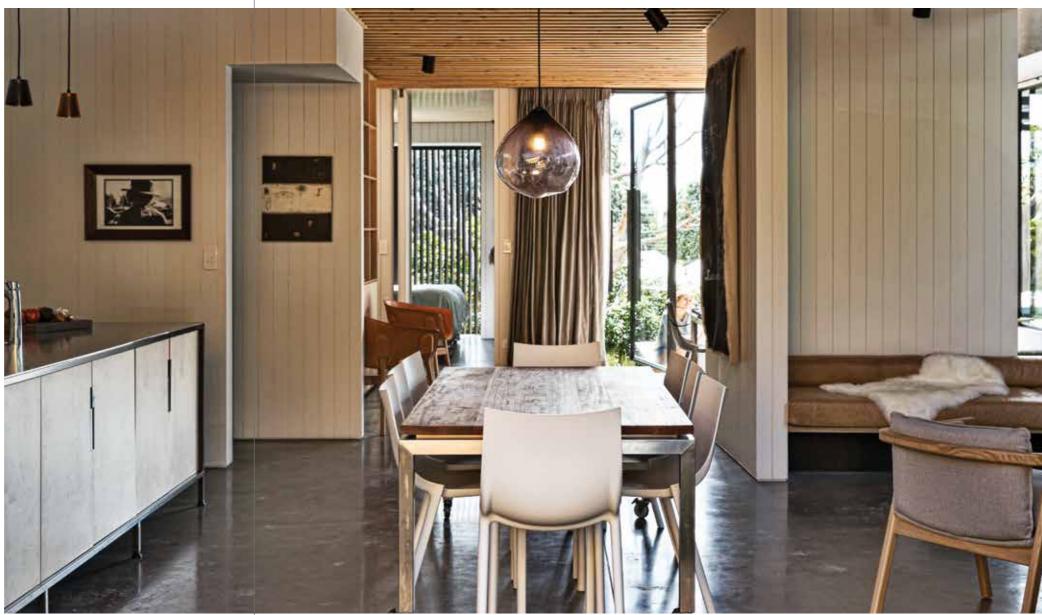

#### Floors.

The perfect blend of style and comfort.

A coloured concrete floor radiates elegance throughout your living spaces, kitchen, hallway or wherever.

Concrete is thermally efficient too, helping you stay cool in summer and warm in winter.

### C<sup>2</sup> Polished Concrete Flooring.

Enhance the natural beauty of your concrete floor.

PeterFell C<sup>2</sup> Polished Concrete Flooring brings all the natural beauty of coloured concrete to your home, while being more durable, hardwearing and stain resistant.