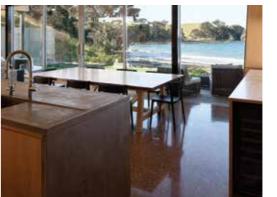

#### Floors.

The perfect blend of style and comfort.

A coloured concrete floor radiates elegance throughout your living spaces, kitchen, hallway or wherever.

Concrete is thermally efficient too, helping you stay cool in summer and warm in winter.

### C<sup>2</sup> Polished Concrete Flooring.

Enhance the natural beauty of your concrete floor.

PeterFell C<sup>2</sup> Polished Concrete Flooring brings all the natural beauty of coloured concrete to your home, while being more durable, hardwearing and stain resistant.