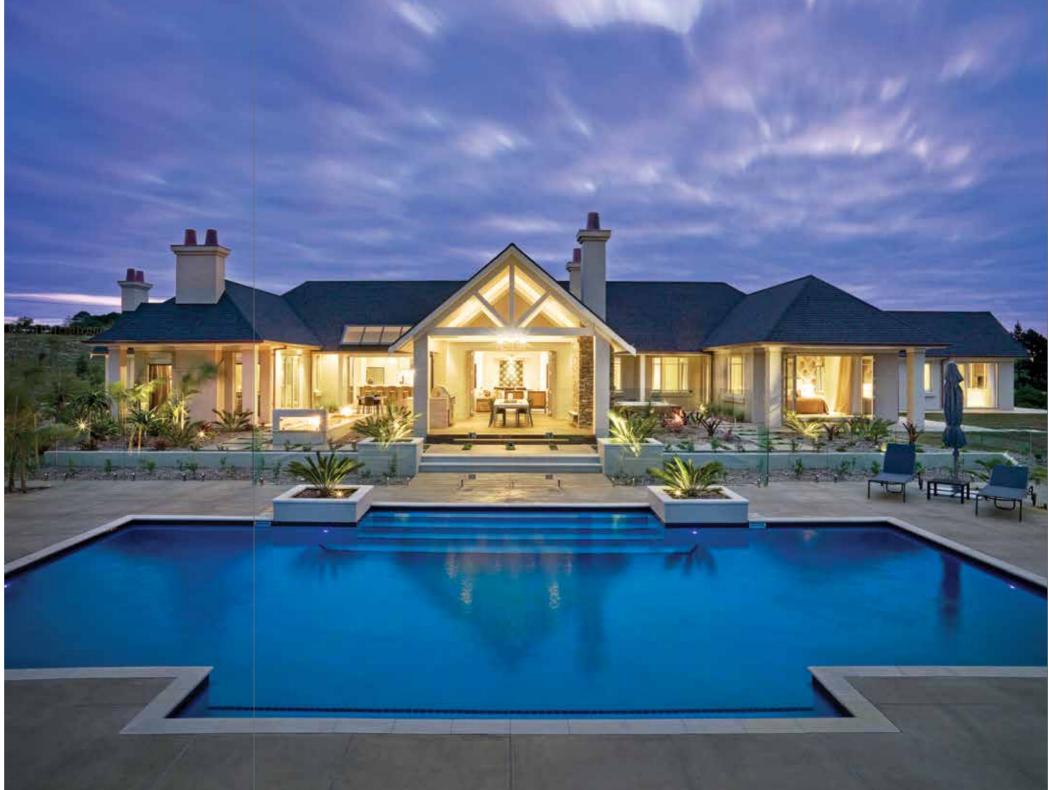

#### **Pool Surrounds.**

Add sparkle to your poolside setting.

The PeterFell System can be integrated into virtually any concrete pool surround.

Use colours that contrast with your coping stones for visual interest. Or perhaps the streamlined look is more your style, with concrete that goes right to the edge of your pool.