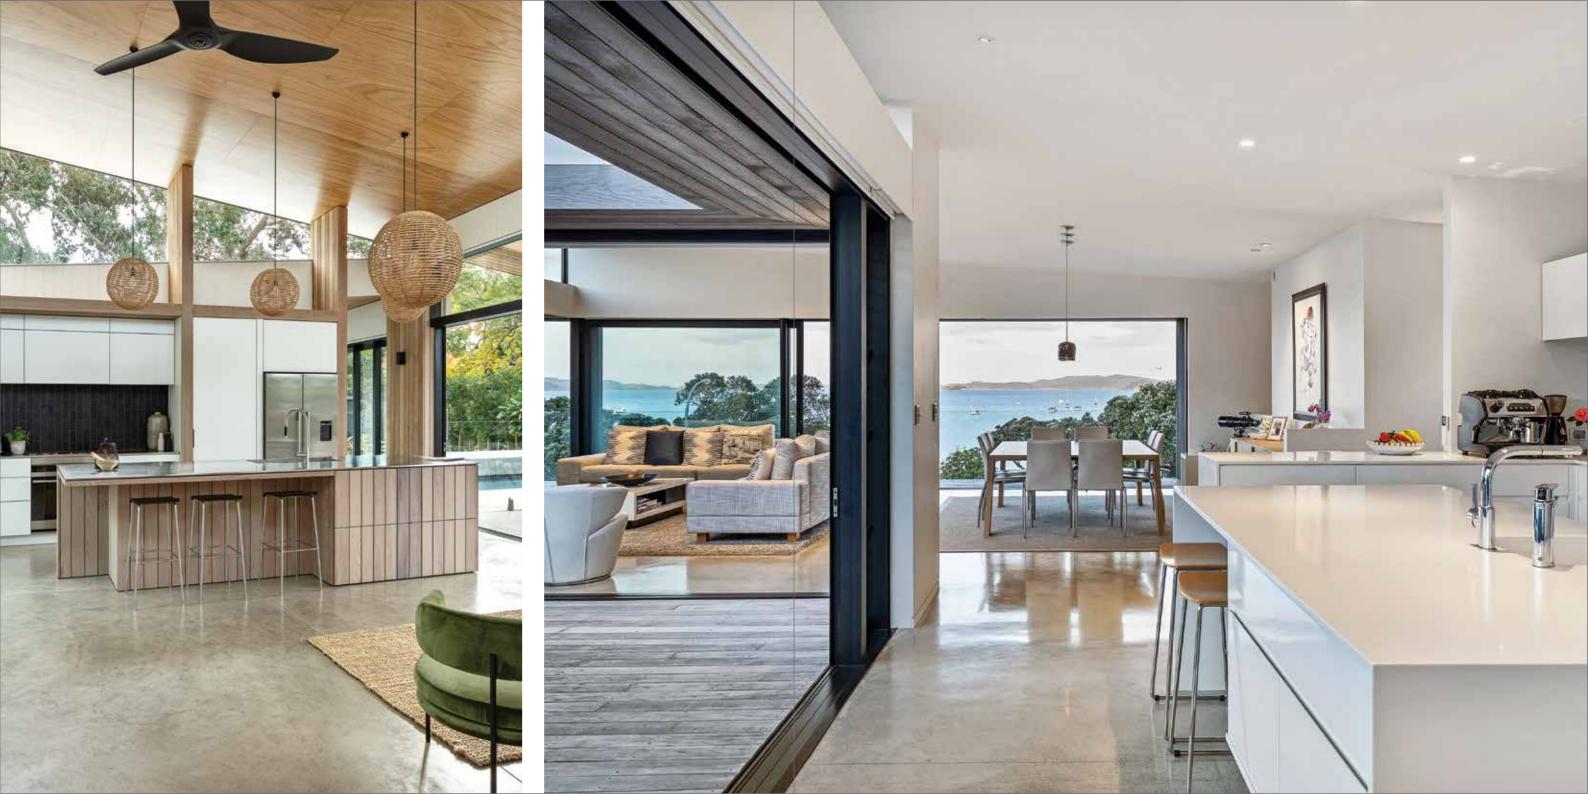

#### Floors.

The perfect blend of style and comfort.

A coloured concrete floor radiates elegance throughout your living spaces, kitchen, hallway or wherever.

Concrete is thermally efficient too, helping you stay cool in summer and warm in winter.

### C<sup>2</sup> Polished Concrete Flooring.

Enhance the natural beauty of your concrete floor.

PeterFell C<sup>2</sup> Polished Concrete Flooring brings all the natural beauty of coloured concrete to your home, while being more durable, hardwearing and stain resistant.