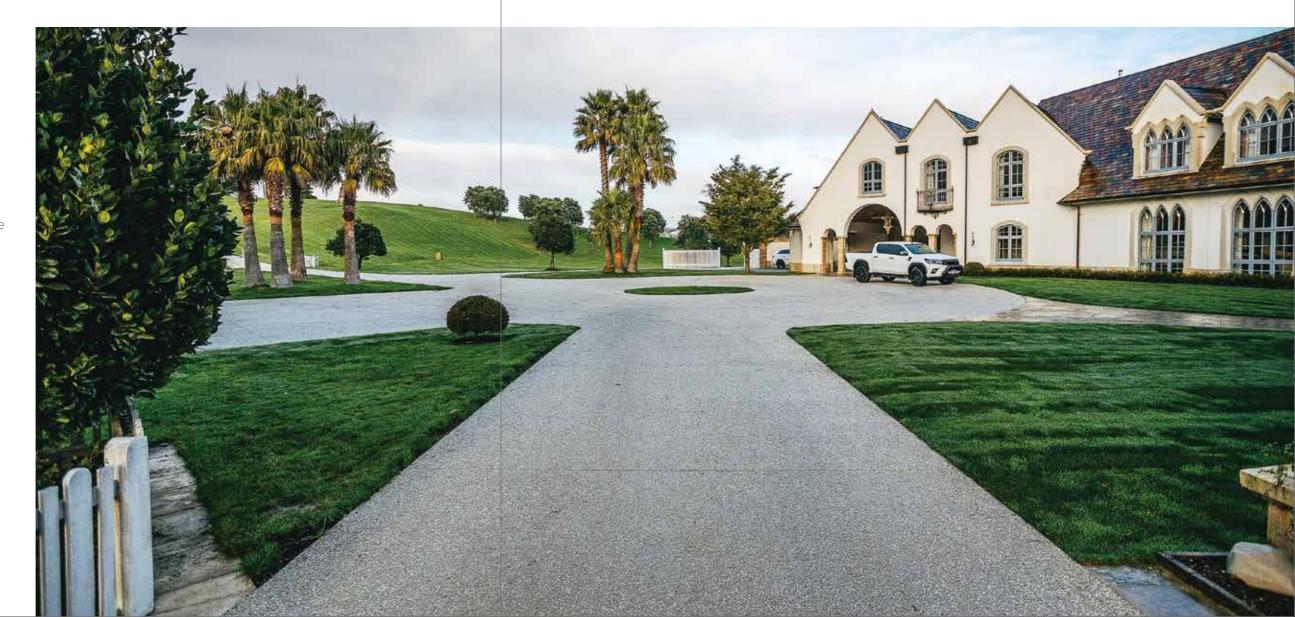

## Driveways & Paths.

#### Make a dramatic entrance.

Combine texture and colour to transform a functional driveway or path into an eye-catching design feature.

Why limit yourself to rigid lines? Borders, cut-outs and different surface textures and materials will break the space up and make it more interesting.