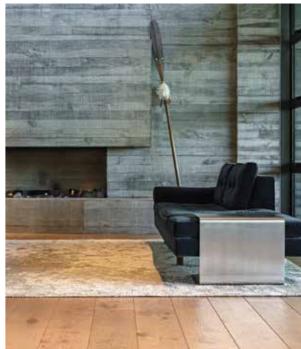

#### Floors.

The perfect blend of style and comfort.

A coloured concrete floor radiates elegance throughout your living spaces, kitchen, hallway or wherever.

Concrete is thermally efficient too, helping you stay cool in summer and warm in winter.

### C<sup>2</sup> Polished Concrete Flooring.

Enhance the natural beauty of your concrete floor.

PeterFell C<sup>2</sup> Polished Concrete Flooring brings all the natural beauty of coloured concrete to your home, while being more durable, hardwearing and stain resistant.