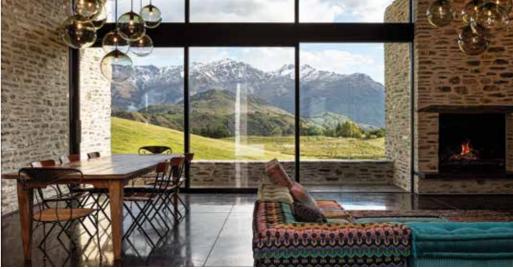

#### Floors.

The perfect blend of style and comfort.

A coloured concrete floor radiates elegance throughout your living spaces, kitchen, hallway or wherever.

Concrete is thermally efficient too, helping you stay cool in summer and warm in winter.

### C<sup>2</sup> Polished Concrete Flooring.

Enhance the natural beauty of your concrete floor.

PeterFell C<sup>2</sup> Polished Concrete Flooring brings all the natural beauty of coloured concrete to your home, while being more durable, hardwearing and stain resistant.