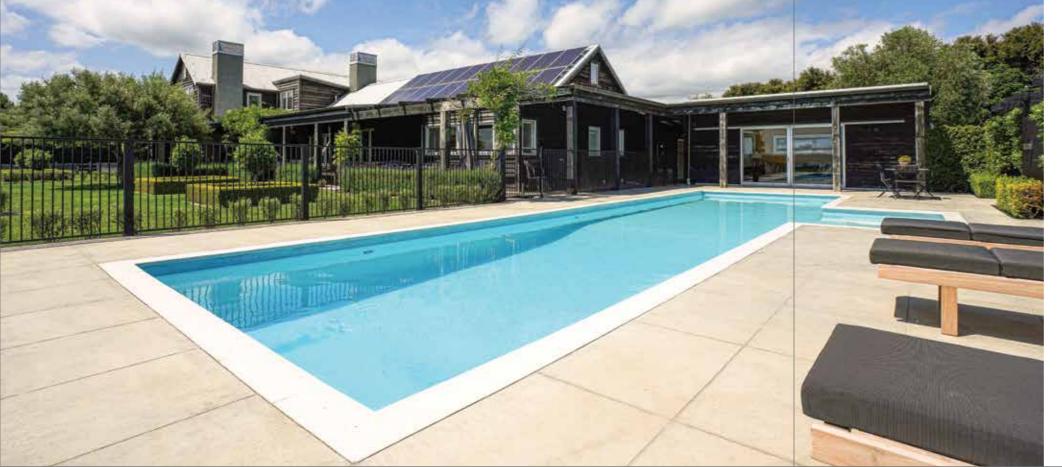

#### **Pool Surrounds.**

Add sparkle to your poolside setting.

The PeterFell System can be integrated into virtually any concrete pool surround.

Use colours that contrast with your coping stones for visual interest. Or perhaps the streamlined look is more your style, with concrete that goes right to the edge of your pool.