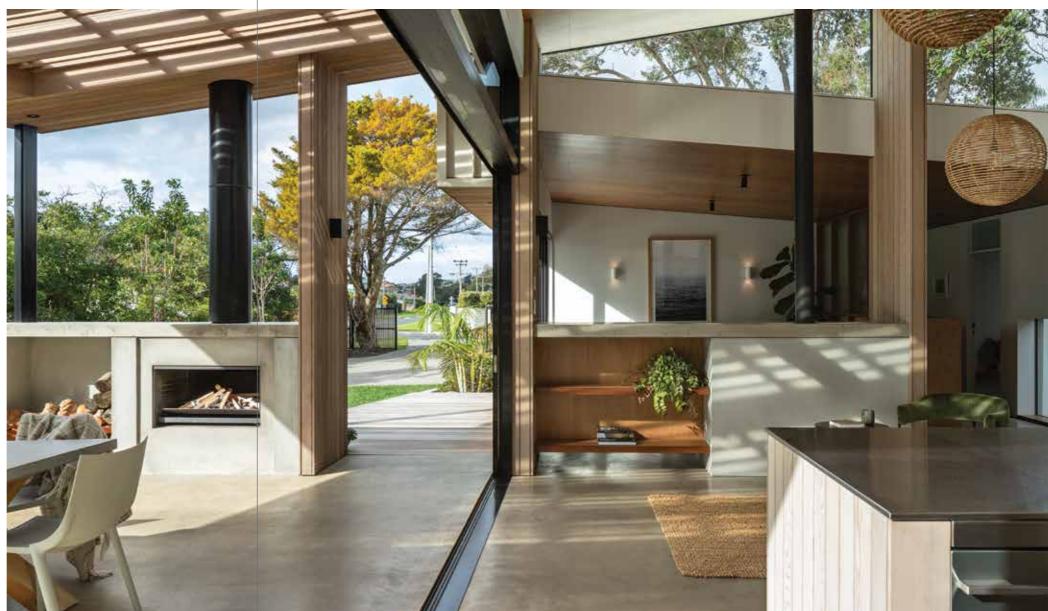

## Patios & Courtyards.

Bring your outdoor spaces to life.

Add colour to your concrete patio or courtyard and set your home apart.

Use shapes and borders to create a smart, cohesive space. Play with texture to add depth and interest, and ensure a safe, non-slip surface.