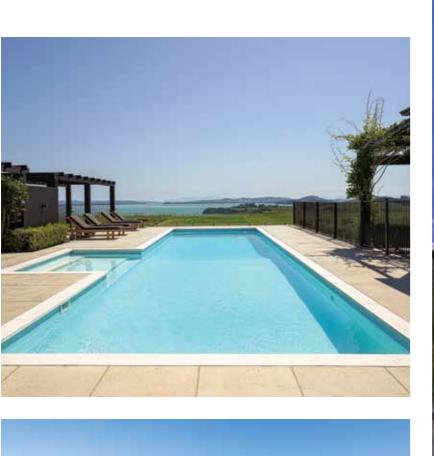

#### **Pool Surrounds.**

Add sparkle to your poolside setting.

The PeterFell System can be integrated into virtually any concrete pool surround.

Use colours that contrast with your coping stones for visual interest. Or perhaps the streamlined look is more your style, with concrete that goes right to the edge of your pool.