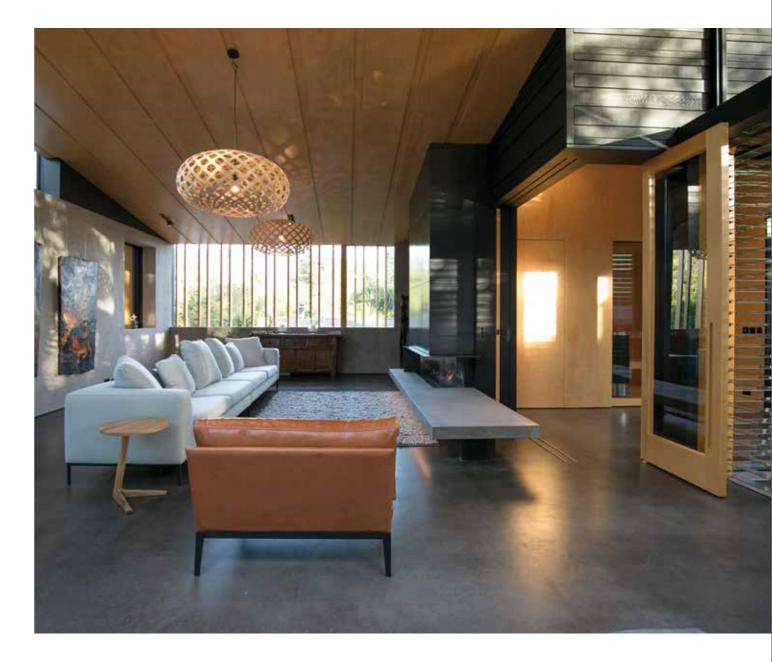

#### Floors.

The perfect blend of style and comfort.

A coloured concrete floor radiates elegance throughout your living spaces, kitchen, hallway or wherever.

Concrete is thermally efficient too, helping you stay cool in summer and warm in winter.

### C<sup>2</sup> Polished Concrete Flooring.

Enhance the natural beauty of your concrete floor.

PeterFell C<sup>2</sup> Polished Concrete Flooring brings all the natural beauty of coloured concrete to your home, while being more durable, hardwearing and stain resistant.