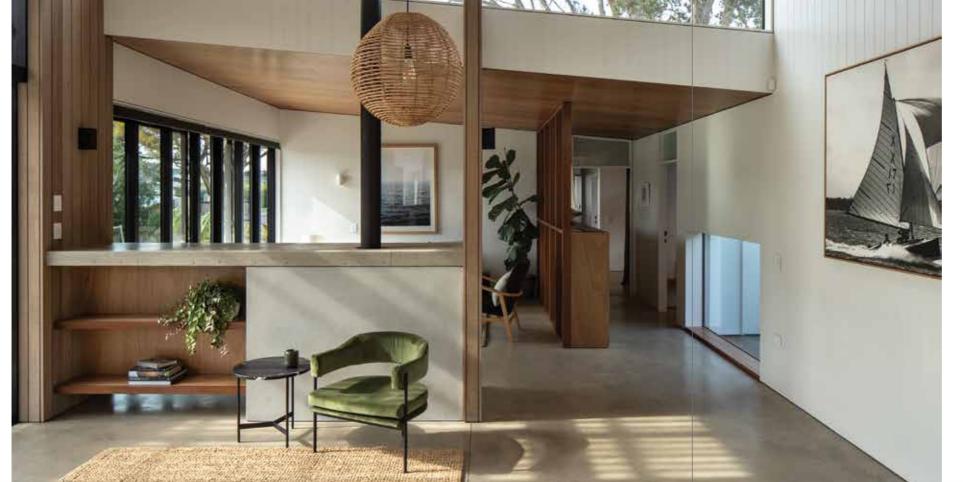

#### Floors.

The perfect blend of style and comfort.

A coloured concrete floor radiates elegance throughout your living spaces, kitchen, hallway or wherever.

Concrete is thermally efficient too, helping you stay cool in summer and warm in winter.

### C<sup>2</sup> Polished Concrete Flooring.

Enhance the natural beauty of your concrete floor.

PeterFell C<sup>2</sup> Polished Concrete Flooring brings all the natural beauty of coloured concrete to your home, while being more durable, hardwearing and stain resistant.