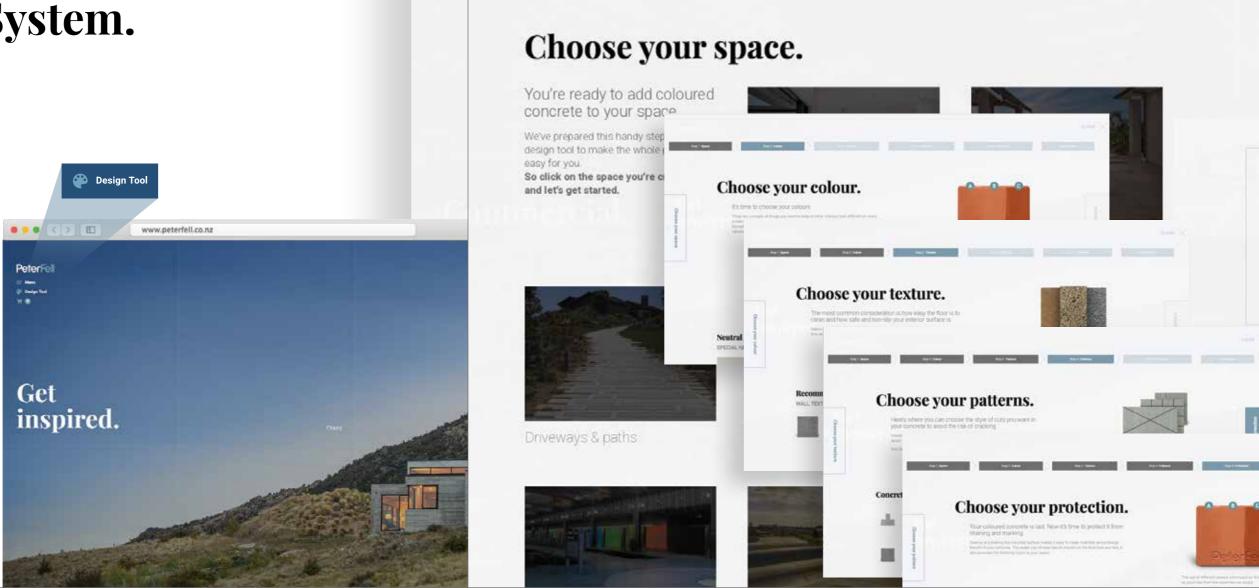

## Create the right look with the PeterFell System.

Use our **online Design Tool** to help bring your ideas to life.

We've created a five step guide to take you through the PeterFell System. It provides you with the coloured concrete space that complements your home – perfectly.

You'll get useful advice around design, colours, texture, patterns and protection for your coloured concrete. Plus you'll see some more great examples of coloured concrete at work.

To find out more, go to **peterfell.co.nz.** 