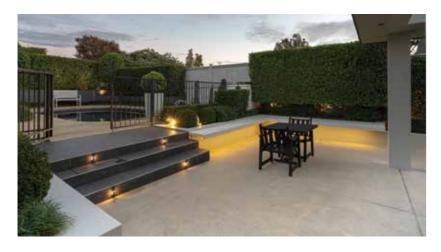

#### **Pool Surrounds.**

Add sparkle to your poolside setting.

The PeterFell System can be integrated into virtually any concrete pool surround.

Use colours that contrast with your coping stones for visual interest. Or perhaps the streamlined look is more your style, with concrete that goes right to the edge of your pool.