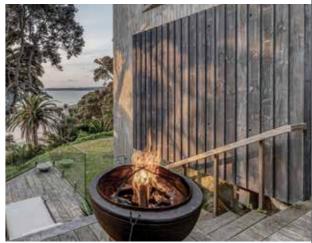

## Patios & Courtyards.

Bring your outdoor spaces to life.

Add colour to your concrete patio or courtyard and set your home apart.

Use shapes and borders to create a smart, cohesive space. Play with texture to add depth and interest, and ensure a safe, non-slip surface.

#### **Pool Surrounds.**

Add sparkle to your poolside setting.

The PeterFell System can be integrated into virtually any concrete pool surround.

Use colours that contrast with your coping stones for visual interest. Or perhaps the streamlined look is more your style, with concrete that goes right to the edge of your pool.